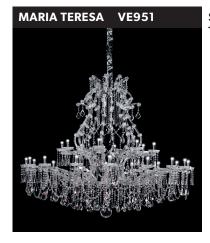

#### VE 951/15

TECHNICAL INFORMATIONS

Ø

Н

w

105 cm / 41.33" 85 cm / 33.46" 20 kg / 44.09 lb

#### LIGHTING SYSTEM

STANDARD LIGHTING

15×F14×10 W max (not included). Triac Dimmable

#### VERSION

C € . (1).

C € . . .

**VE 951/15 MT-CG** 

#### INTEGRATED LED LIGHTING

**VE 951/15 RW/DW** 

15×LED source -60 W tot Control system: DMX On request Radio Control and Masiero Smart Light App only for RW version.

#### VE 951/24

Ø 145 cm / 57.09" Н 125 cm / 49.21" 42.5 kg / 93.69 lb w

**TECHNICAL INFORMATIONS** 

#### VE 951/40

| ~ 000 /70.74 |   |
|--------------|---|
|              |   |
|              | _ |

**TECHNICAL INFORMATIONS** 

Ø 200 cm / 78.74° Н 135 cm / 53.14" W 80 kg / 176.36 lb