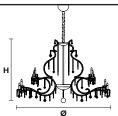

#### VE 951/15

TECHNICAL INFORMATIONS

Ø

Н

w

105 cm / 41.33" 85 cm / 33.46" 20 kg / 44.09 lb

#### VE 951/24

Ø 145 cm / 57.09" Н 125 cm / 49.21" 42.5 kg / 93.69 lb w

**TECHNICAL INFORMATIONS** 

#### VE 951/40

| ~ 000 /70.74 |   |
|--------------|---|
|              |   |
|              | _ |

**TECHNICAL INFORMATIONS** 

Ø 200 cm / 78.74° Н 135 cm / 53.14" W 80 kg / 176.36 lb