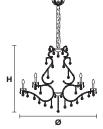

#### VE 951/15

TECHNICAL INFORMATIONS

Ø

Н

w

105 cm / 41.33" 85 cm / 33.46" 20 kg / 44.09 lb

#### VE 951/24

Ø 145 cm / 57.09" Н 125 cm / 49.21" 42.5 kg / 93.69 lb w

**TECHNICAL INFORMATIONS** 

#### VE 951/40

| ~ 000 /70.74 |   |
|--------------|---|
|              |   |
|              | _ |

**TECHNICAL INFORMATIONS** 

Ø 200 cm / 78.74° Н 135 cm / 53.14" W 80 kg / 176.36 lb