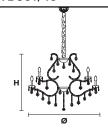

#### VE 951/15

TECHNICAL INFORMATIONS

Ø

Н

w

105 cm / 41.33" 85 cm / 33.46" 20 kg / 44.09 lb

#### VE 951/24

Ø 145 cm / 57.09" Н 125 cm / 49.21" 42.5 kg / 93.69 lb w

**TECHNICAL INFORMATIONS** 

#### VE 951/40

| ~ 000 /70.74 |   |
|--------------|---|
|              |   |
|              | _ |

**TECHNICAL INFORMATIONS** 

Ø 200 cm / 78.74° Н 135 cm / 53.14" W 80 kg / 176.36 lb